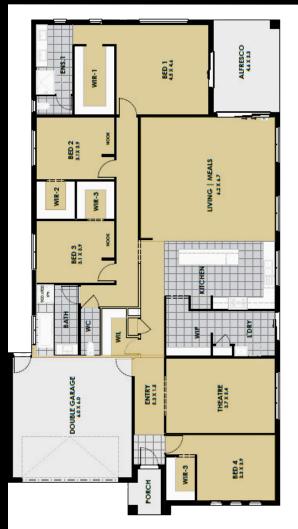

## HOUSE & LAND

OAKDALE 33 LAND SIZE 720M2

**START FROM** 

\$704,311

## **DELUXE FEATURES**

- 20mm Stone benchtop to kitchen
- Rainwater Tank
- Upgraded facade
- 900mm stainless steel appliances
- Low profile tiles
- Brickwork over garage
- **NBN**

CONTACT





Leanne - 0414 966 603 www.bevnol.com.au

## DELUXE FEATURES



| Colorbond panel lift garage door with remote                     |
|------------------------------------------------------------------|
| Up to Category 3 bricks from Austral Bricks                      |
| Up to 14 LED downlights to living areas                          |
| 900mm stainless steel freestanding oven and undermount rangehood |
| Stainless steel dishwasher                                       |
| 1200 x 900mm shower to ensuite (plan specific)