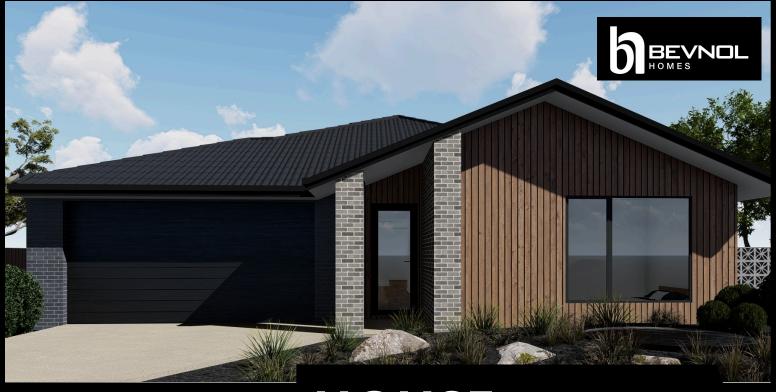

## HOUSE & LAND

OAKDALE 33 LAND SIZE 720M2

**START FROM** 

\$704,311

## **DELUXE FEATURES**

- 20mm Stone benchtop to kitchen
- Rainwater Tank
- Upgraded facade
- 900mm stainless steel appliances
- Low profile tiles
- Brickwork over garage
- **NBN**

CONTACT

Leanne - 0414 966 603 www.bevnol.com.au